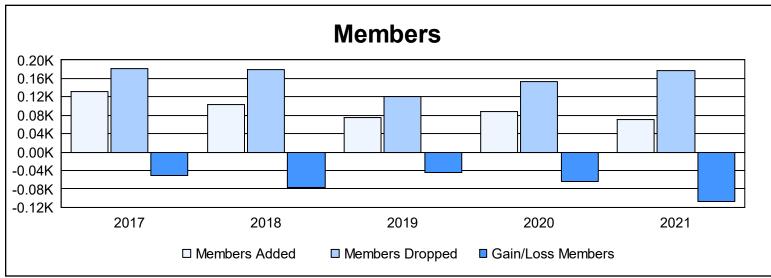

District 31 I As of June 2021 Cumulative

| Year      | New<br>Clubs | Dropped<br>Clubs | Gain/<br>Loss<br>Clubs | New<br>Members | Charter<br>Members | Reinstate<br>Members | Transfer<br>Members | Total<br>Member<br>Added | Total<br>Members<br>Dropped | Gain/<br>Loss<br>Members |
|-----------|--------------|------------------|------------------------|----------------|--------------------|----------------------|---------------------|--------------------------|-----------------------------|--------------------------|
| 2016-2017 | 0            | 2                | -2                     | 119            | 0                  | 4                    | 8                   | 131                      | 182                         | -51                      |
| 2017-2018 | 0            | 1                | -1                     | 89             | 0                  | 7                    | 7                   | 103                      | 180                         | -77                      |
| 2018-2019 | 0            | 0                | 0                      | 67             | 0                  | 1                    | 8                   | 76                       | 121                         | -45                      |
| 2019-2020 | 0            | 3                | -3                     | 62             | 0                  | 8                    | 19                  | 89                       | 154                         | -65                      |
| 2020-2021 | 0            | 3                | -3                     | 50             | 1                  | 5                    | 14                  | 70                       | 177                         | -107                     |
| Average   | 0            | 2                | -2                     | 77             | 0                  | 5                    | 11                  | 94                       | 163                         | -69                      |