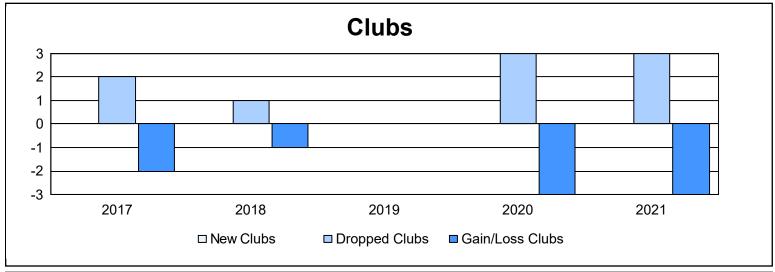

District 31 I As of June 2021 Cumulative

| Year      | New<br>Clubs | Dropped<br>Clubs | Gain/<br>Loss<br>Clubs | New<br>Members | Charter<br>Members | Reinstate<br>Members | Transfer<br>Members | Total<br>Member<br>Added | Total<br>Members<br>Dropped | Gain/<br>Loss<br>Members |
|-----------|--------------|------------------|------------------------|----------------|--------------------|----------------------|---------------------|--------------------------|-----------------------------|--------------------------|
| 2016-2017 | 0            | 2                | -2                     | 119            | 0                  | 4                    | 8                   | 131                      | 182                         | -51                      |
| 2017-2018 | 0            | 1                | -1                     | 89             | 0                  | 7                    | 7                   | 103                      | 180                         | -77                      |
| 2018-2019 | 0            | 0                | 0                      | 67             | 0                  | 1                    | 8                   | 76                       | 121                         | -45                      |
| 2019-2020 | 0            | 3                | -3                     | 62             | 0                  | 8                    | 19                  | 89                       | 154                         | -65                      |
| 2020-2021 | 0            | 3                | -3                     | 50             | 1                  | 5                    | 14                  | 70                       | 177                         | -107                     |
| Average   | 0            | 2                | -2                     | 77             | 0                  | 5                    | 11                  | 94                       | 163                         | -69                      |